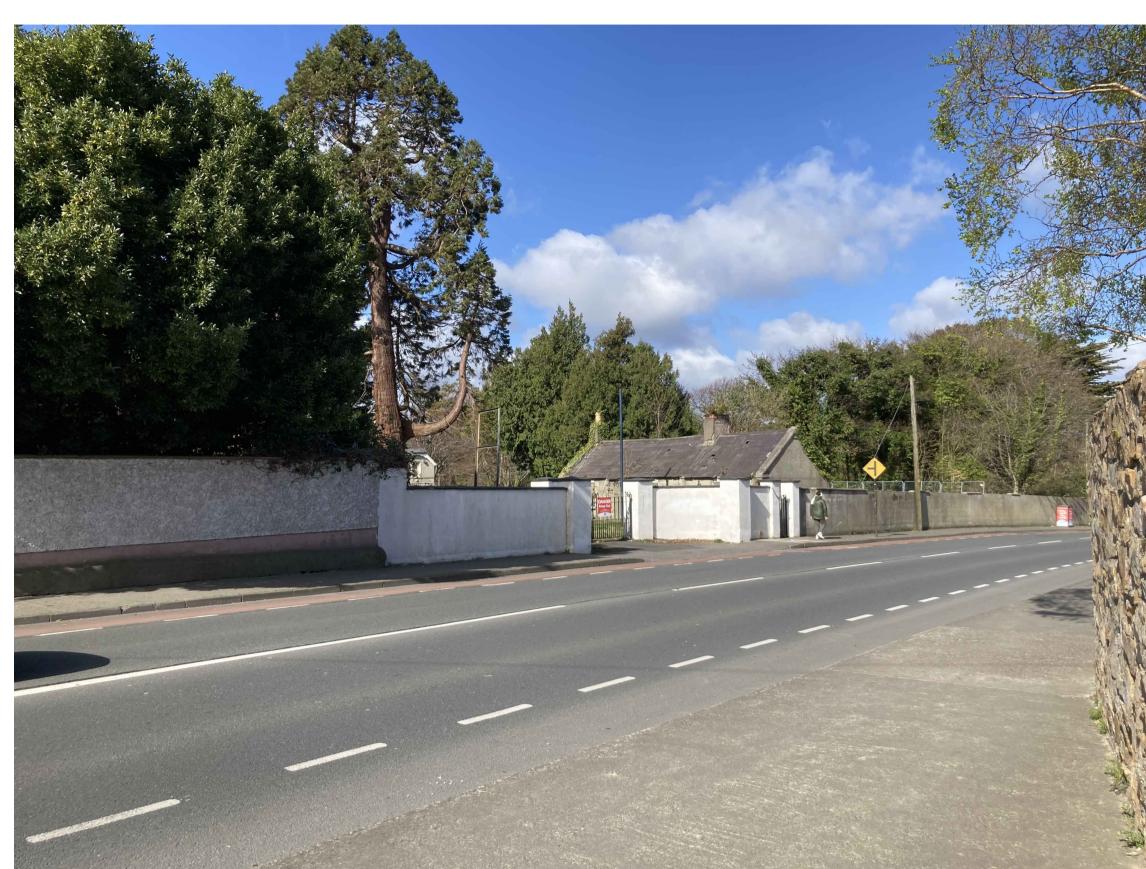

EXISTING VIEW FROM SOUTH EAST

PROPOSED VIEW FROM SOUTH EAST

PROPOSED VIEW FROM NORTH EAST

| REV:                                                                  | DATE: | DRN<br>BY: | DESCRIPTION |                 |
|-----------------------------------------------------------------------|-------|------------|-------------|-----------------|
| REVISIONS:                                                            |       |            |             |                 |
| WICKLOW<br>COUNTY<br>COUNCIL                                          |       |            |             |                 |
| HOUSING CONSTRUCTION<br>COUNTY BUILDINGS<br>WICKLOW<br>www.wicklow.ie |       |            |             |                 |
| <sup>JOB:</sup> Proposed Housing<br>at Rockbrae House, Bray           |       |            |             |                 |
| Visual Impact Assessment                                              |       |            |             |                 |
| SCAL                                                                  | E: NT | S          |             | Date: July 2025 |
| <sup>DWG NO:</sup> ROC - P - 13                                       |       |            |             | Drawn MS        |
| SHEET SIZE A1                                                         |       |            |             | Checked         |
| Part 8                                                                |       |            |             | REV             |